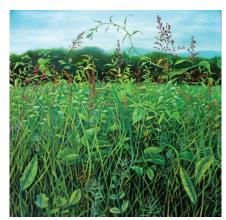

Milkweed, Black Eyed Susan, Bedstraw, Meadow Grass, & Monarch

Yellow Yarrow, Garden Sage, Butterfly, & Honeybee

Goldenrod, Chickory, Thistle, Meadow Grass, & Butterfly

Goldenrod, Aster, Meadow Grass, & Monarch Butterfly

Ferns, Cold Weather Woods Plants, & Chickadee

Oil on canvas and mixed media paintings based on flowers and folklore.

Land Secrets  $20" \times 20" \times 1.5"$ , oil on canvas (some with collage elements), framed, \$1,000 each