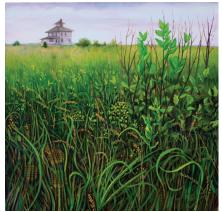

Pink House of Plum Island

Northfield Hill

Old Guilford Road I

Old Guilford Road II

Cornfield

Pink House of Plum Island 24" x 20" \$1,100

margaret shipman

Oil on canvas and mixed media paintings based on flowers and folklore.