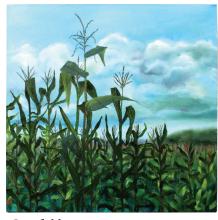

Pink House of Plum Island

Northfield Hill

Old Guilford Road I

Old Guilford Road II

Cornfield

Pink House of Plum Island 24" x 20" \$1,100

margaret shipman

Oil on canvas and mixed media paintings based on flowers and folklore.