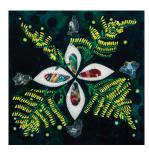

#### Various Sizes

Dandelion & Clover 12" x 12" x 1.5", oil on canvas (some with collage elements), framed, \$400

Goldenrod Mandala 12" x 12" x 1.5", oil on canvas (some with collage elements), framed, \$400

Dandelion & Fern 12" x 13" x 1.5", oil on canvas (some with collage elements), framed, \$400

Summer Night Mandala 19" x 19" x 1.5", oil on canvas (some with collage elements), framed, \$800

Treasure Flowers 24" x 24" x 1.5", oil on canvas (some with collage elements), framed, \$1,000