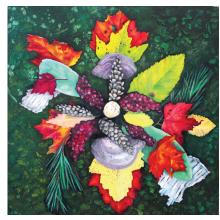

Dandelion & Fern 12" x 13" x 1.5", oil on canvas (some with collage elements), framed, \$400

Summer Night Mandala 19" x 19" x 1.5", oil on canvas (some with collage elements), framed, \$800

Treasure Flowers 24" x 24" x 1.5", oil on canvas (some with collage elements), framed, \$1,000