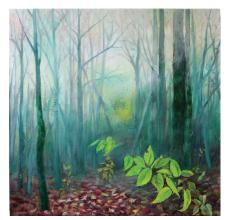

Ferns, Cold Weather Woods Plants, & Chickadee

Oil on canvas and mixed media paintings based on flowers and folklore.

Land Secrets  $20" \times 20" \times 1.5"$ , oil on canvas (some with collage elements), framed, \$1,000 each