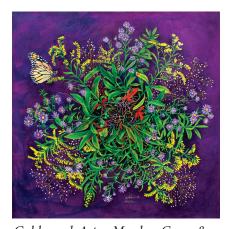

Mandalas  $20" \times 20" \times 1.5"$ , oil on canvas (some with collage elements), framed, \$1,000 each

Ostara

August

November

Lughnasdha