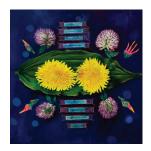

#### Various Sizes

Dandelion & Clover 12" x 12" x 1.5", oil on canvas (some with collage elements), framed, \$400

Goldenrod Mandala 12" x 12" x 1.5", oil on canvas (some with collage elements), framed, \$400