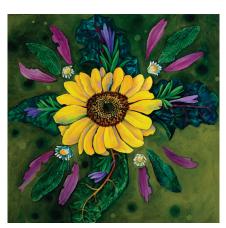

Dandelion & Fern 12" x 13" x 1.5", oil on canvas (some with collage elements), framed, \$400

Summer Night Mandala 19" x 19" x 1.5", oil on canvas (some with collage elements), framed, \$800

Treasure Flowers 24" x 24" x 1.5", oil on canvas (some with collage elements), framed, \$1,000