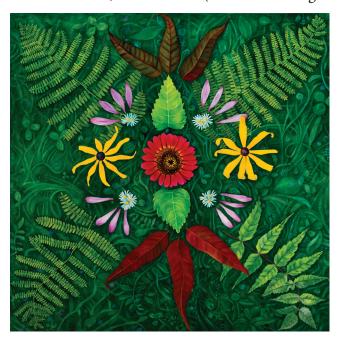

Mandalas  $20" \times 20" \times 1.5"$ , oil on canvas (some with collage elements), framed, \$1,000 each

Ostara

August

November

Lughnasdha