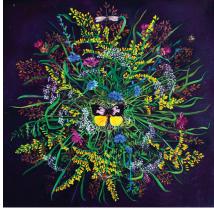

Mandalas  $20" \times 20" \times 1.5"$ , oil on canvas (some with collage elements), framed, \$1,000 each

Ostara

August

November

Lughnasdha