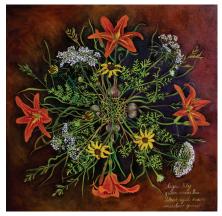

### Specimen Series

24" x 24" x 1.5", oil on canvas (some with collage elements), not framed, \$1,200 each

Bee Balm, Chickory, Mint, Buttercups, & Hummingbird

Tiger Lilies, Black Eyed Susan, & Queen Annes Lace