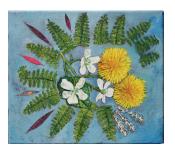

#### Various Sizes

Dandelion & Clover 12" x 12" x 1.5", oil on canvas (some with collage elements), framed, \$400

Goldenrod Mandala 12" x 12" x 1.5", oil on canvas (some with collage elements), framed, \$400

Dandelion & Fern 12" x 13" x 1.5", oil on canvas (some with collage elements), framed, \$400

Summer Night Mandala 19" x 19" x 1.5", oil on canvas (some with collage elements), framed, \$800

Treasure Flowers 24" x 24" x 1.5", oil on canvas (some with collage elements), framed, \$1,000