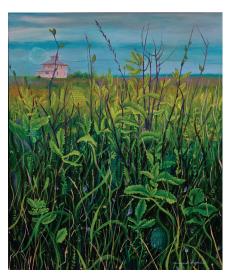

Pink House of Plum Island

Northfield Hill

Old Guilford Road I

Old Guilford Road II

Cornfield

Pink House of Plum Island 24" x 20" \$1,100

margaret shipman

Oil on canvas and mixed media paintings based on flowers and folklore.