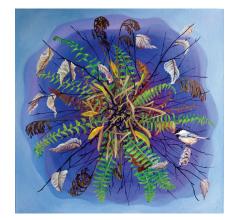

Ferns, Cold Weather Woods Plants, & Chickadee

Oil on canvas and mixed media paintings based on flowers and folklore.

Land Secrets  $20" \times 20" \times 1.5"$ , oil on canvas (some with collage elements), framed, \$1,000 each