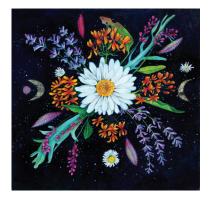

Mandalas  $20" \times 20" \times 1.5"$ , oil on canvas (some with collage elements), framed, \$1,000 each

Ostara

August

November

Lughnasdha