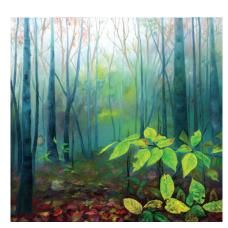

Ferns, Cold Weather Woods Plants, & Chickadee

Oil on canvas and mixed media paintings based on flowers and folklore.

Land Secrets  $20" \times 20" \times 1.5"$ , oil on canvas (some with collage elements), framed, \$1,000 each