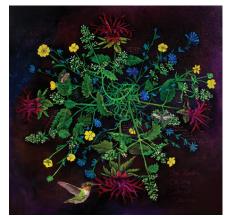

### Specimen Series

24" x 24" x 1.5", oil on canvas (some with collage elements), not framed, \$1,200 each

Bee Balm, Chickory, Mint, Buttercups, & Hummingbird

Tiger Lilies, Black Eyed Susan, & Queen Annes Lace