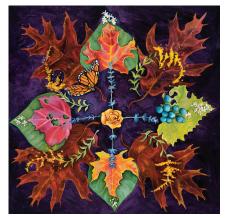

Mandalas  $20" \times 20" \times 1.5"$ , oil on canvas (some with collage elements), framed, \$1,000 each

Ostara

August

November

Lughnasdha