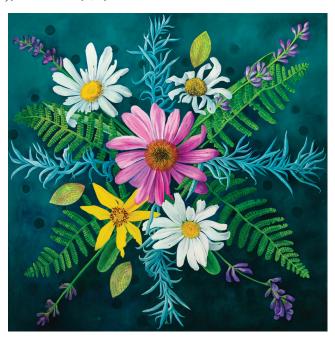

Mandalas  $20" \times 20" \times 1.5"$ , oil on canvas (some with collage elements), framed, \$1,000 each

Ostara

August

November

Lughnasdha