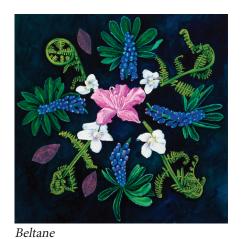

Mandalas  $20" \times 20" \times 1.5"$ , oil on canvas (some with collage elements), framed, \$1,000 each

Ostara

August

November

Lughnasdha