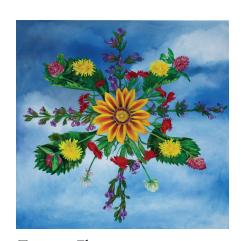

Dandelion & Fern 12" x 13" x 1.5", oil on canvas (some with collage elements), framed, \$400

Summer Night Mandala 19" x 19" x 1.5", oil on canvas (some with collage elements), framed, \$800

Treasure Flowers 24" x 24" x 1.5", oil on canvas (some with collage elements), framed, \$1,000